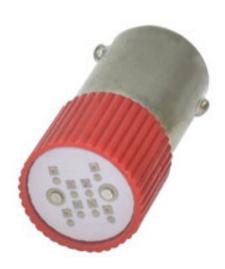

### **DESCRIPTION**

Multi-led lights, LED bulbs and light elements, to be able to build a correct signaling system in a safe and effective way are an essential part of any installation as they are completely necessary and useful.

#### **FEATURES**

- It has a small and compact design, making it ideal for use in tight spaces.
- Energy efficient and low heat dissipation thanks to LED technology.
- It offers aesthetic solutions with various color options.
- Low power consumption.