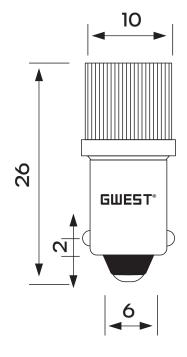

### **SECTIONS AND DIMENSIONS**

| PRODUCT CODE | WORKING LIFE        | DESCRIPTION            | COLOUR |
|--------------|---------------------|------------------------|--------|
| BA9SC - K    | 30.000-50.000 Hours | Led Bulb 220V<br>AC-DC | Red    |